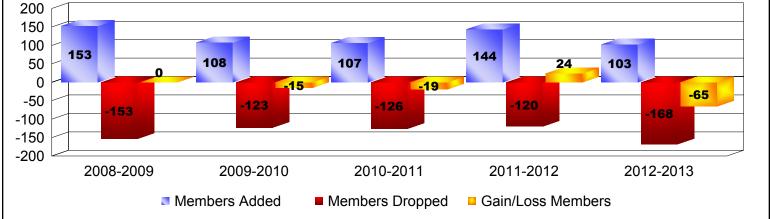

**District 37 I** 

| Year                                                                      | New<br>Clubs | Dropped<br>Clubs | Gain/<br>Loss<br>Clubs | New<br>Members | Charter<br>Members         | Reinstate<br>Members | Transfer<br>Members          | Total<br>Member<br>Added | Total<br>Members<br>Dropped | Gain/<br>Loss<br>Members |
|---------------------------------------------------------------------------|--------------|------------------|------------------------|----------------|----------------------------|----------------------|------------------------------|--------------------------|-----------------------------|--------------------------|
| 2008-2009                                                                 | 1            | 0                | 1                      | 112            | 31                         | 3                    | 7                            | 153                      | -153                        | 0                        |
| 2009-2010                                                                 | 0            | -4               | -4                     | 98             | 0                          | 1                    | 9                            | 108                      | -123                        | -15                      |
| 2010-2011                                                                 | 0            | -1               | -1                     | 99             | 0                          | 2                    | 6                            | 107                      | -126                        | -19                      |
| 2011-2012                                                                 | 1            | -1               | 0                      | 101            | 31                         | 2                    | 10                           | 144                      | -120                        | 24                       |
| 2012-2013                                                                 | 0            | -2               | -2                     | 88             | 1                          | 4                    | 10                           | 103                      | -168                        | -65                      |
| Average                                                                   | 0            | -2               | -1                     | 100            | 13                         | 2                    | 8                            | 123                      | -138                        | -15                      |
| $\begin{array}{c} 1 \\ 0 \\ -1 \\ -1 \\ -2 \\ -2 \\ -3 \\ -4 \end{array}$ |              |                  |                        |                |                            |                      |                              |                          |                             |                          |
| 2008-2009                                                                 |              | 009              | 2009-2010<br>New Clubs |                | 2010-2011<br>Dropped Clubs |                      | 2011-2012<br>Gain/Loss Clubs |                          | 2012-2013                   |                          |
|                                                                           |              |                  |                        |                | Memt                       |                      |                              |                          |                             |                          |
| 200<br>150                                                                |              |                  |                        |                |                            |                      |                              |                          |                             |                          |